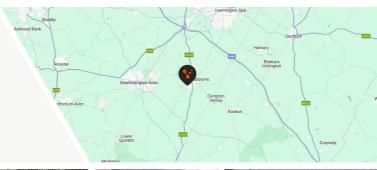

220,000 sq.ft

Ambient

Fulfilment options

ISO quality accreditation

Visku 20 is located within the golden triangle & well placed close to many major road links. This 220,000 sq.ft site boasts 44,000 pallet locations, aswell as 2 floors of mezzanine offering flexible soultions to meet your specific requirements.

## Key facts

| Site ID 20 | J |
|------------|---|
|------------|---|

Town Wellesbourne Postcode CV35

**Dimensions** 

Building size 220,000 sq.ft

Eaves height

Total racked spaces 44,000 Total available spaces 20,000