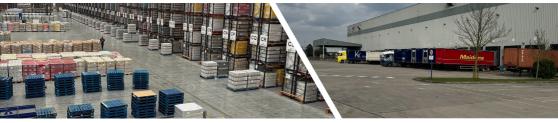

Visku 223

Manchester | M17

281,643 sq.ft

Ambient

24 hour operation

BRCGS Accreditations

This 281,643 sqft site is well placed on some major road links. This DC is located within Trafford Park & is 10 mins from M62 J12. This site has some great accrediations enabling customers to store goods requiring BRCGS & Bond.

## Key facts

| Site ID 2 | 223 |
|-----------|-----|
|-----------|-----|

Town Manchester Postcode M17

**Dimensions** 

Building size 281,643 sq.ft

Eaves height 14M

Total racked spaces 51,236 Total available spaces 30,000