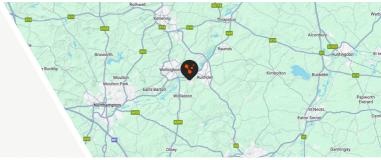

Visku 381

Wellingborough | NN8

334,000 sq.ft. Ambient

In-rack sprinklers

24/7 security

Visku 381 is a high-quality, modern warehouse which is fully secure and benefits from 24/7 security. It has 72,669 pallet locations across 334,000 sq. ft. and offers flexible durations, volumes, and fast response times. It is situated at the heart of the 'Golden Triangle', a prime logistics location with swift access to major routes like the M1, M6, A1, and A14.

More information and photos

- 77 miles from London
- 61 miles from Birmingham
- 34 miles from Leicester
- 22 miles from Milton Keynes
- 47 miles from Coventry
- 55 miles from Oxford